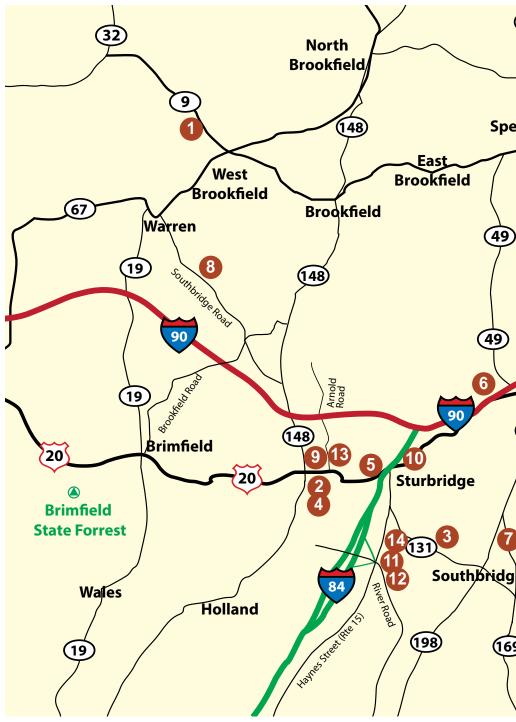

#### Key to Area Businesses

- 1. Salem Cross Inn
- 2. Deep Roots Distillery USA
- 3. Condesa Restaurante Mexicano
- 4. Brush It Off Art & Pottery Studio
- 5. Alternatives for Health Herbal Apothecary
- 6. Sturbridge Antique Shops
- 7. Wellsworth Hotel

- 8. Breezelands Orchards
- 9. St. Anne Shrine & Gift Shop
- 10. Steve's Collision Center, Inc
- 11. Paw Plaza Luxury Pet Resort
- 12. Chamber of Central Mass South
- 13. Rapscallion Pub
- 14. Publick House Historic Inn