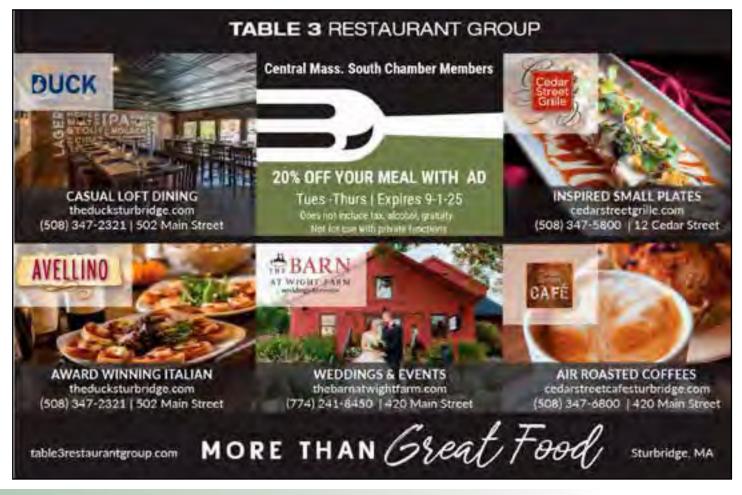

Table 3 Restaurant Group: Avellino, Barn at Wight Farm, Cedar Street Café, Cedar Street Grille, The Duck

502 Main Street (Avellino, The Duck)

420 Main Street (Cedar Street Cafe)

12 Cedar Street (Cedar Street Grille)

420 Main Street (Barn at Wight Farm)

Sturbridge MA 01566

(774) 241-8450, www.table3restaurantgroup.com

Table 3 Restaurant Group includes the locally popular Cedar Street Grille, Avellino, The Duck, and Cedar Street Café. Table 3 Chefs & Catering offers full-service catering for weddings, family, and corporate events. The Barn at Wight Farm is the perfect setting for weddings and other special events. See our ad below.